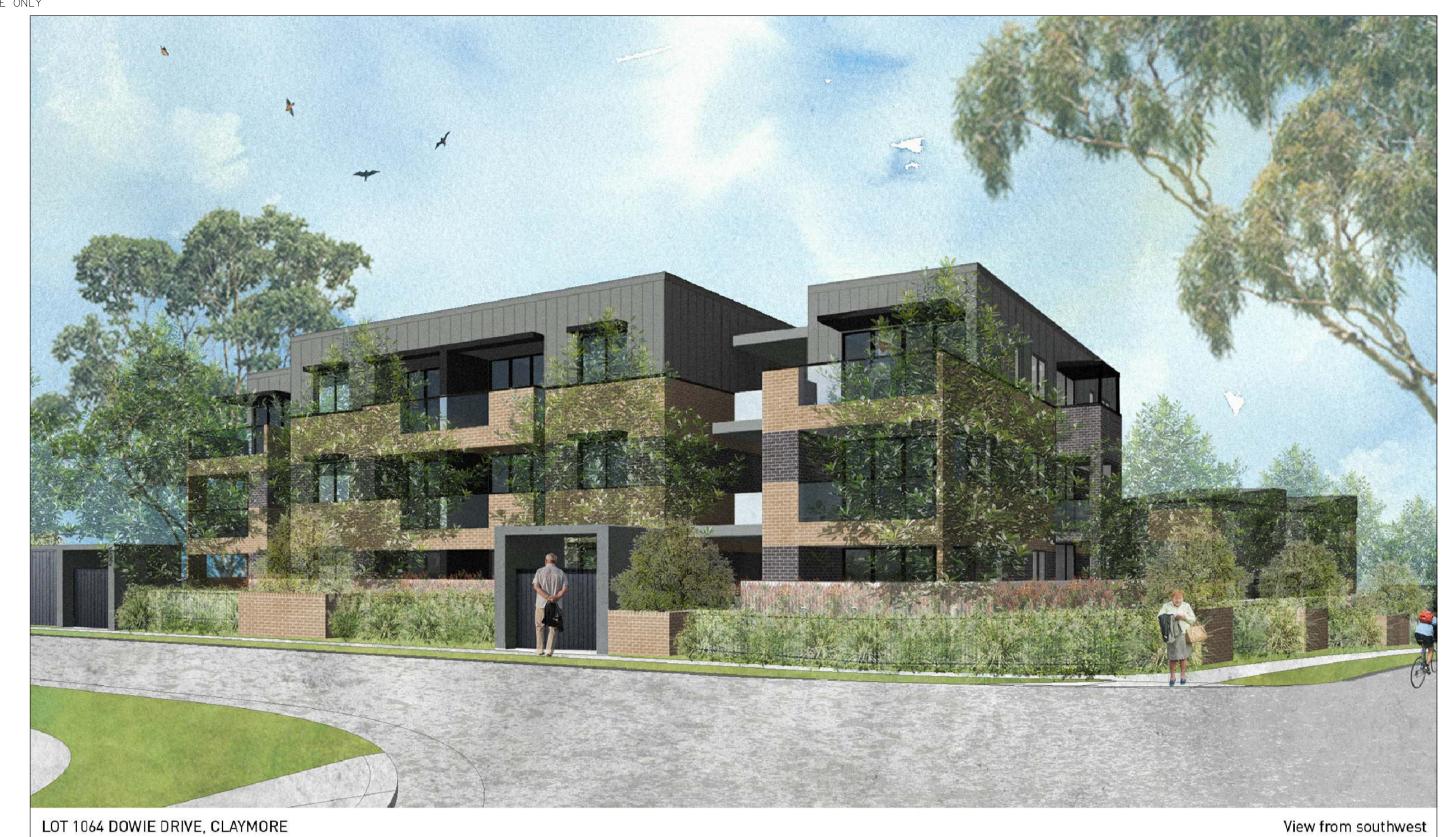

| PROPOSED SENIORS LIVING HOUSING |
|---------------------------------|
| AT                              |
| LOT 1064                        |
| 2 DOWIE DRIVE CLAYMORE          |
| 2 DOVIL DITIVE CLATIVIONE       |

| PERSPECTIVES AND      | STATUS: DA                  |               |                   |  |  |
|-----------------------|-----------------------------|---------------|-------------------|--|--|
| EXTERIOR COLOUR       | DATE: <b>23.02.17</b>       | scale:<br>NTS | PROJ:             |  |  |
| EXTERNOT GOLGOT       | STAGE:                      | DRAWN:        | CHECKED           |  |  |
| E:<br>1e Dowle DA.dwg | PLOTTED: 20/02/2017 3:08 PM | TYPE:         | SHEET: <b>A15</b> |  |  |