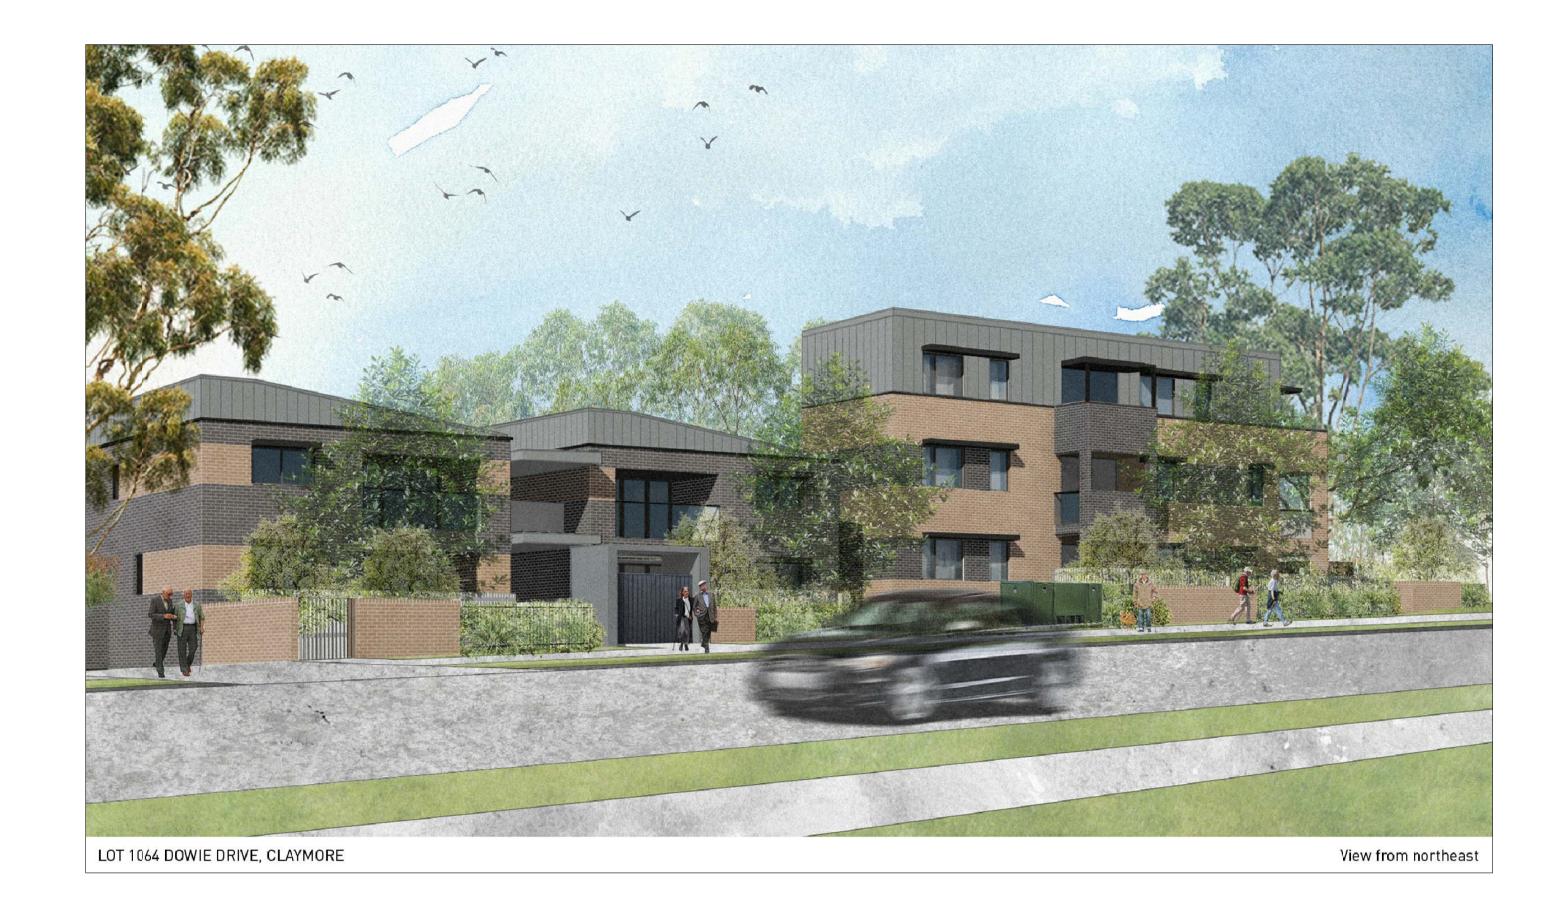

| PROPOSED SENIORS LIVING HOUSING |
|---------------------------------|
| AT                              |
| LOT 1064                        |
| 2 DOWIE DRIVE CLAYMORE          |
| 2 DOVIL DITIVE CLATIVIONE       |

| PERSPECTIVES AND      | STATUS: DA                  |               |                   |  |  |
|-----------------------|-----------------------------|---------------|-------------------|--|--|
| EXTERIOR COLOUR       | DATE: <b>23.02.17</b>       | scale:<br>NTS | PROJ:             |  |  |
| EXTERNOT GOLGOT       | STAGE:                      | DRAWN:        | CHECKED           |  |  |
| E:<br>1e Dowle DA.dwg | PLOTTED: 20/02/2017 3:08 PM | TYPE:         | SHEET: <b>A15</b> |  |  |