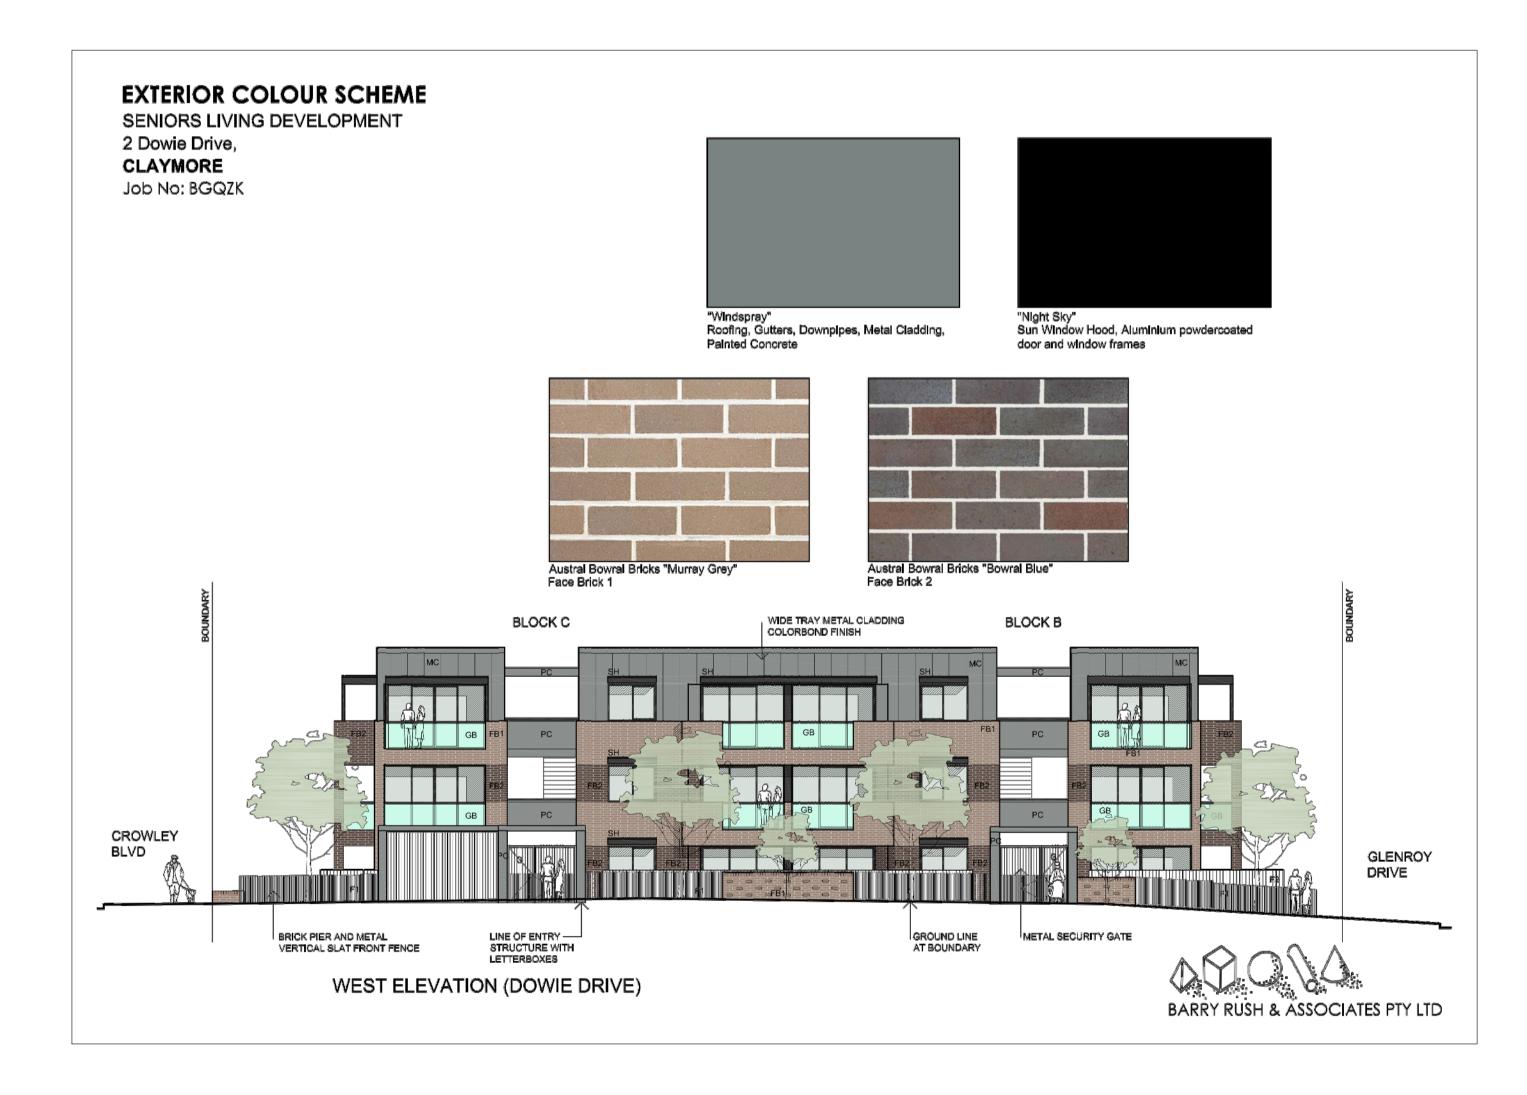

| PERSPECTIVES AND      | STATUS: DA                  |               |                   |  |  |
|-----------------------|-----------------------------|---------------|-------------------|--|--|
| EXTERIOR COLOUR       | DATE: <b>23.02.17</b>       | scale:<br>NTS | PROJ:             |  |  |
| EXTERNOT GOLGOT       | STAGE:                      | DRAWN:        | CHECKED           |  |  |
| E:<br>1e Dowle DA.dwg | PLOTTED: 20/02/2017 3:08 PM | TYPE:         | SHEET: <b>A15</b> |  |  |